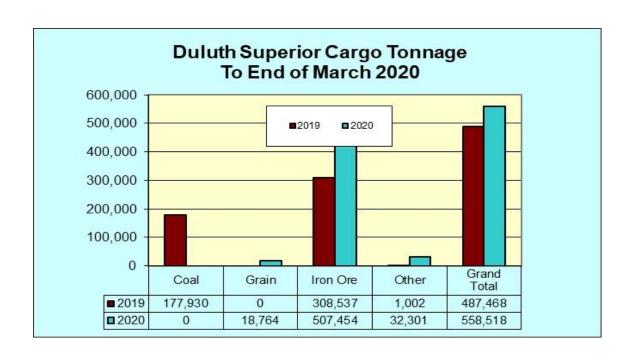

## PORT OF DULUTH-SUPERIOR MARINE TONNAGE REPORT - MARCH 2020 (In Short Tons of 2,000 lbs.)

|                           | <b>MARCH</b> |             | YEAR TO     | YEAR TO DATE |  |
|---------------------------|--------------|-------------|-------------|--------------|--|
|                           | <u> 2019</u> | <u>2020</u> | <u>2019</u> | <u>2020</u>  |  |
| TOTAL CANADIAN            | 61,272       | 71,920      | 61,272      | 71,920       |  |
| Canadian Exports          | 61,272       | 39,619      | 61,272      | 39,619       |  |
| Iron Ore & Concentrates   | 61,272       | 39,619      | 61,272      | 39,619       |  |
| Canadian Imports          | 0            | 32,301      | 0           | 32,301       |  |
| Dry Bulk                  | 0            | 32,301      | 0           | 32,301       |  |
| TOTAL DOMESTIC            | 426,196      | 486,598     | 426,196     | 486,598      |  |
| Domestic Shipments        | 426,196      | 486,598     | 426,196     | 486,598      |  |
| Coal & Coke               | 177,930      | 0           | 177,930     | 0            |  |
| Grain, Bulk               | 0            | 18,764      | 0           | 18,764       |  |
| Iron Ore & Concentrates   | 247,265      | 467,834     | 247,265     | 467,834      |  |
| Liquid Bulk               | 1,002        | 0           | 1,002       | 0            |  |
| TOTAL WATERBORNE COMMERCE | 487,468      | 558,518     | 487,468     | 558,518      |  |

## PORT OF DULUTH-SUPERIOR MARINE TONNAGE REPORT - MARCH 2020 (In Short Tons of 2,000 lbs.)